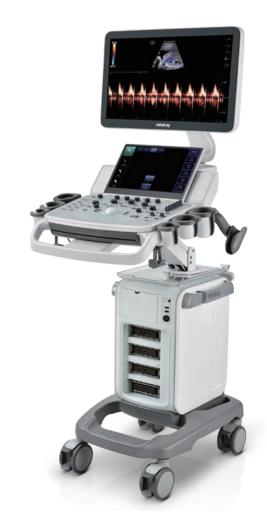

DC-45 Diagnostic Ultrasound System

#### **Ergonomic for ease-of-use**

Rotatable and height adjustable control panel with integrated design

Gel warmer

Dedicated endocavity transducer holder

4 active transducer sockets

21.5" full HD LED Monitor, 180 degree rotation

13.3" slim full HD LED touchscreen, 30 degree rotation

Retractable QWERTY keyboard

Storage plate