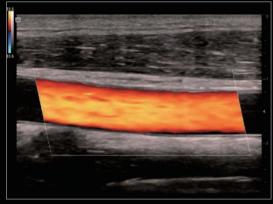

#### ComboWave

ComboWave is a unique transducer technology for Linear. By the applying of a new type of composite piezoelectric material, DC-45 obtains better acoustic spectrum and lower acoustic impedance, and produces better performance of linear transducers.