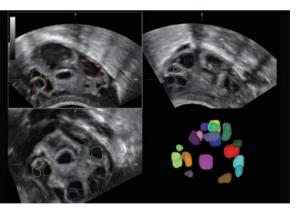

Smart FLC is a tool to automatically detect the number of follicles, and calculate the of each follicle. It also provides a report with color marks for study.

Smart FLC