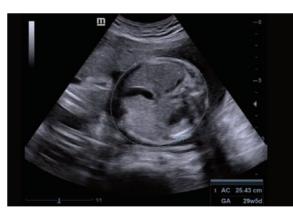

### Smart FLC

Smart OB provides accurate auto measurements for most frequently examined fetal parameters including BPD, OFD, HC, AC and FL.

Smart OB