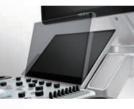

#### **Ergonomic for ease-of-use**

Rotatable and height adjustable control panel with integrated design

Gel warmer

Dedicated endocavity transducer holder

4 active transducer sockets

21.5" full HD LED Monitor, 180 degree rotation