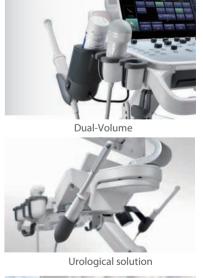

#### **Dual-Volume**

Combining the convex volume, endocavity volume, and related application packages, DC-45 introduces the "Dual-Volume" solution, which provides dedicated 4D women care from the prenatal exams to the pregnancy check.

#### **Urological solution**

The specially-designed biplane transducers, including the linear/convex and dual micro-convex, support versatile urological solution for your mind-extension.