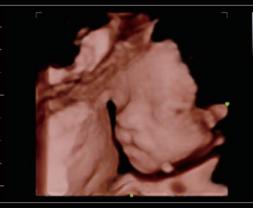

#### iLive

Integrating a ray-casting algorithm with a new virtual lighting modality, iLive generates an amazingly realistic view of the fetus with human skin-like images.