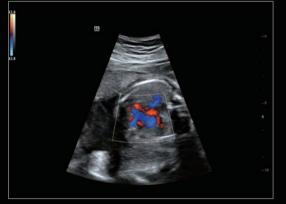

#### **Dual-Volume**

Combining the convex volume, endocavity volume, and related application packages, DC-45 introduces the "Dual-Volume" solution, which provides dedicated 4D women care from the prenatal exams to the pregnancy check.