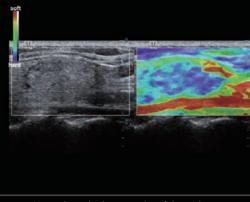

#### Classic imaging technologies: enhancing the guality for diagnosis

By the application of classic imaging technologies, which are migrated from established ultrasound systems, DC-45 provides you with the enhancement on the guality of image detail.

- iClear (speckle-reduction imaging technology)
- **PSH** (Phase Shift Harmonic imaging)
- iBeam: spatial-compounding imaging technology