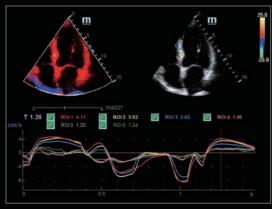

Normal Kidney, 2D

Carotid color

Fetal heart CFM

UWN contrast imaging, liver tumor

Kidney artery triplex

Natural touch elastography of thyroid mass

Fetal face iLive

TDI QA