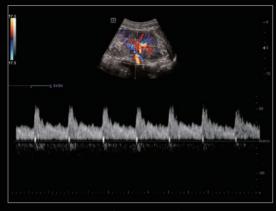

### Optimized transducers family: wide range of application coverage

With versatile transducers combination, DC-45 offers the best balanced performance across a wide range of applications, and produces advanced image guality in a wide variety of patient types.

#### **Urological solution**

The specially-designed biplane transducers, including the linear/convex and dual micro-convex, support versatile urological solution for your mind-extension.