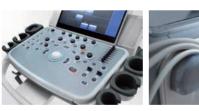

#### **Ergonomic for ease-of-use**

Rotatable and height adjustable control panel with integrated design

Gel warmer

Dedicated endocavity transducer holder

4 active transducer sockets

21.5" full HD LED Monitor, 180 degree rotation

13.3" slim full HD LED touchscreen, 30 degree rotation

Retractable QWERTY keyboard

Storage plate