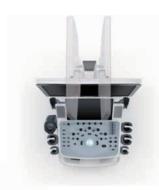

DC-45 Diagnostic Ultrasound System

#### **Ergonomic for ease-of-use**

Rotatable and height adjustable control panel with integrated design

Gel warmer

Dedicated endocavity transducer holder

4 active transducer sockets

21.5" full HD LED Monitor, 180 degree rotation

13.3" slim full HD LED touchscreen, 30 degree rotation

Retractable QWERTY keyboard

Storage plate