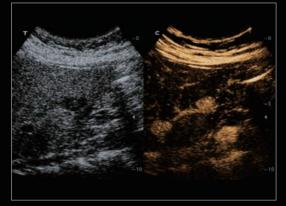

#### Classic imaging technologies: enhancing the guality for diagnosis

By the application of classic imaging technologies, which are migrated from established ultrasound systems, DC-45 provides you with the enhancement on the guality of image detail.

- iClear (speckle-reduction imaging technology)
- **PSH** (Phase Shift Harmonic imaging)
- iBeam: spatial-compounding imaging technology